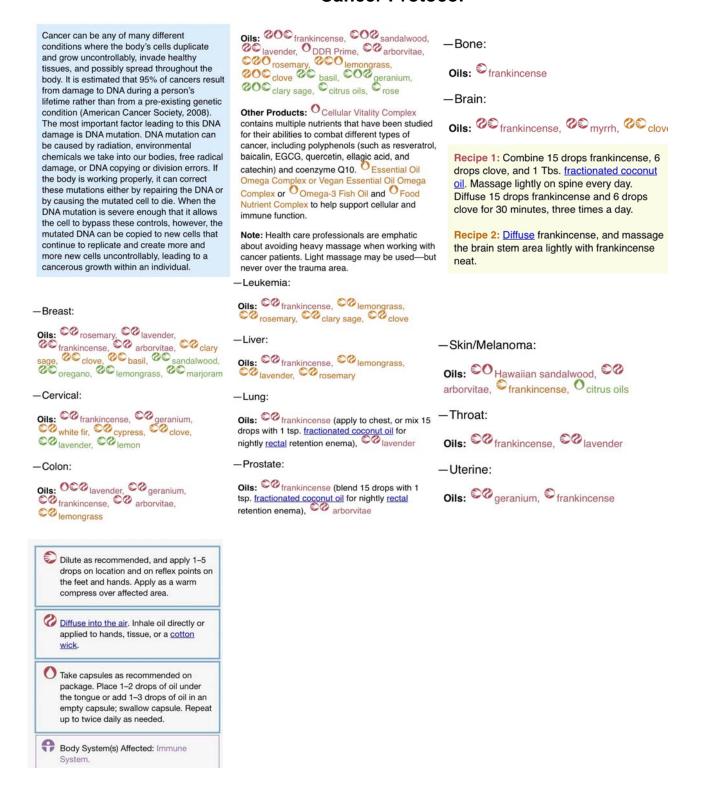

## **Cancer Protocol**



**Lemon** – is an acid and turns food alkaline – add 1 drop to water during the day.

Frankincense – gets through the blood brain barrier. Add 1 drop under the tongue every day, mix with carrier oil. This is an oil that can support on many levels from emotional, physical and mentally.

DDR – changes the structure of cells - Frankincense: Promotes a healthy response to free radicals, Wild Orange: Supports a healthy cellular response, Lemongrass: Protects against environmental threats, Thyme: Broad-spectrum activity in promoting immunity and cellular health, Summer Savory: Supports healthy response to oxidative stress, Clove: Powerful antioxidant properties, Niaouli: Supports cellular immunity.

Rosemary - One of the rosemary's main actions in the body is blocking the process of carcinogen